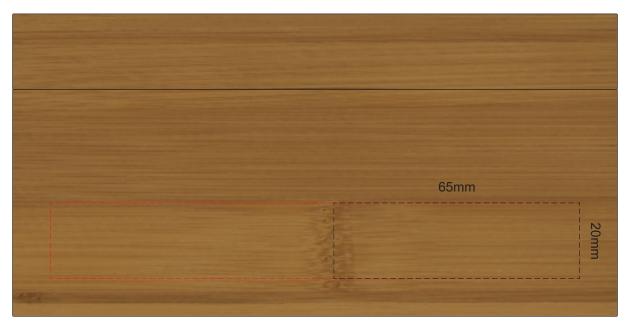

## 100% of Actual Size Pad Printing

FRONT

Branding area can be moved anywhere within the red line.

This product is a natural material, please allow for variances in grain pattern and branding.

100% of Actual Size Pad Printing