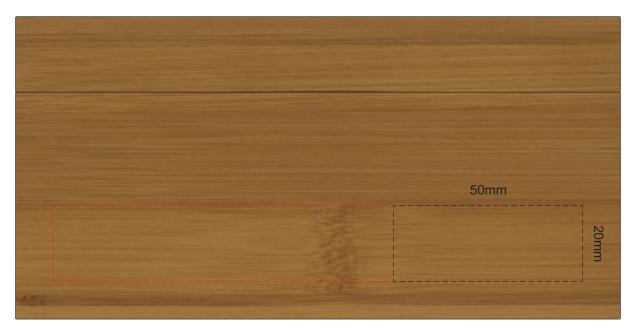

## 100% of Actual Size Pad Printing

FRONT

Branding area can be moved anywhere within the red line.

This product is a natural material, please allow for variances in grain pattern and branding.

100% of Actual Size Pad Printing