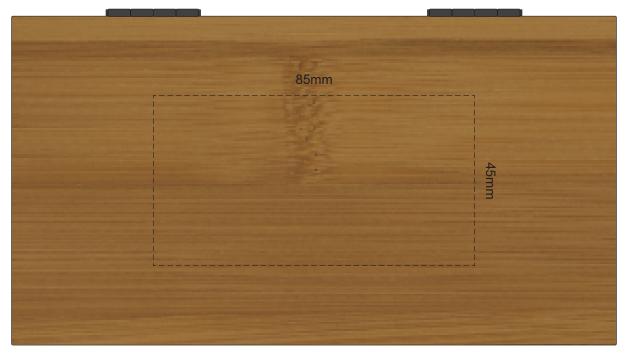

LID

This product is a natural material, please allow for variances in grain pattern and branding.

100% of Actual Size Laser Engraving

FRONT

Branding area can be moved anywhere within the red line.

This product is a natural material, please allow for variances in grain pattern and branding.

Engraves to a natural etch

100% of Actual Size Laser Engraving

LID

This product is a natural material, please allow for variances in grain pattern and branding.

Engraves to a natural etch