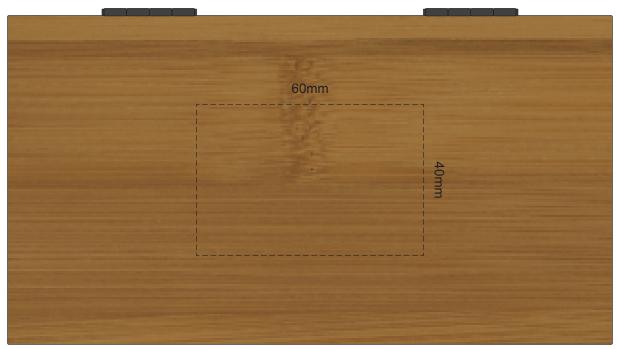

LID

This product is a natural material, please allow for variances in grain pattern and branding.

100% of Actual Size Laser Engraving

FRONT

Branding area can be moved anywhere within the red line.

This product is a natural material, please allow for variances in grain pattern and branding.

Engraves to a natural etch

100% of Actual Size Laser Engraving

LID

This product is a natural material, please allow for variances in grain pattern and branding.

Engraves to a natural etch