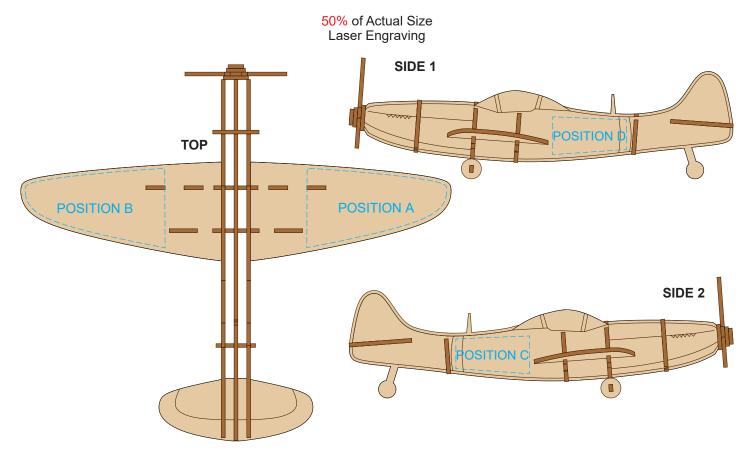

## 50% of Actual Size Screen Print (One Colour)

Up to a 2mm tolerance is expected for alignment of the printed artwork against the engraved lines. Slight inconsistencies are to be considered acceptable if the artwork is printed over an engraved line.