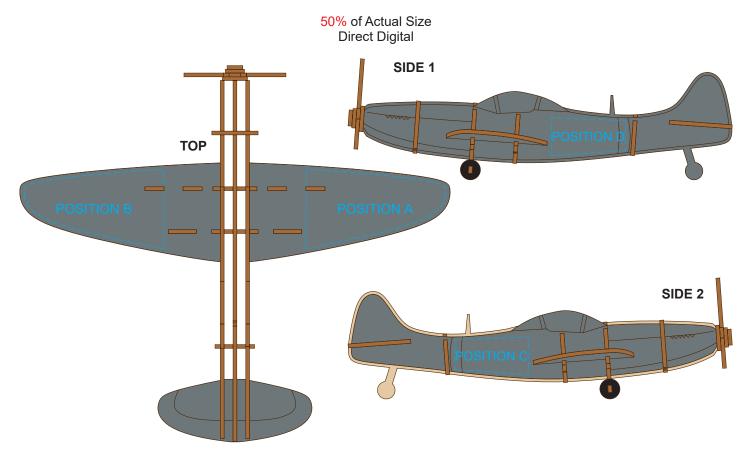

## 50% of Actual Size Screen Print (One Colour)

Up to a 2mm tolerance is expected for alignment of the printed artwork against the engraved lines. Slight inconsistencies are to be considered acceptable if the artwork is printed over an engraved line.

Up to a 2mm tolerance is expected for alignment of the printed artwork against the engraved lines. Slight inconsistencies are to be considered acceptable if the artwork is printed over an engraved line.