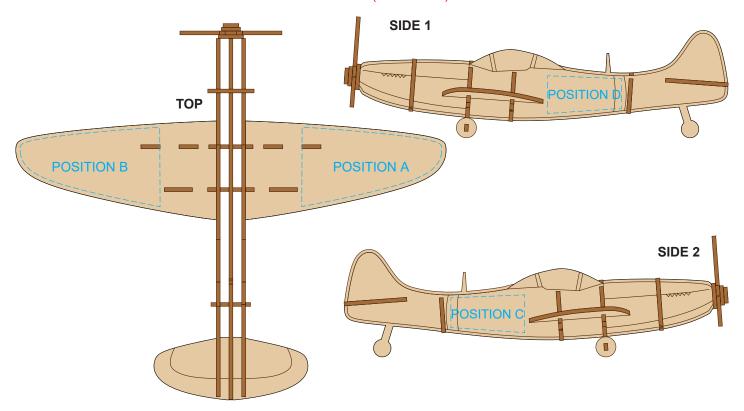

## BRANDING SPECIFICATION - Spitfire Wooden Model - 124054

This product is a natural material, please allow for variances in grain pattern and engraving colour. Up to a 2mm tolerance is expected for alignment of the printed artwork against the engraved lines. Slight inconsistencies are to be considered acceptable if the artwork is printed over an engraved line.

Artwork will be printed directly onto the product via CMYK printing (no white) Colours will not be vibrant due to white ink not being available for this process.