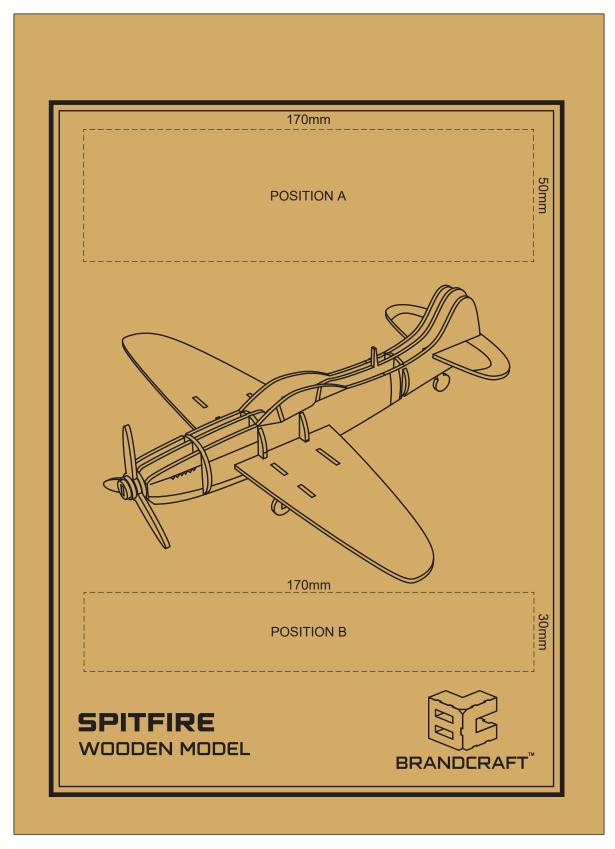

## BRANDING SPECIFICATION - Spitfire Wooden Model - 124054

This product is a natural material, please allow for variances in grain pattern and engraving colour. Up to a 2mm tolerance is expected for alignment of the printed artwork against the engraved lines. Slight inconsistencies are to be considered acceptable if the artwork is printed over an engraved line.

Artwork will be printed directly onto the product via CMYK printing (no white) Colours will not be vibrant due to white ink not being available for this process.