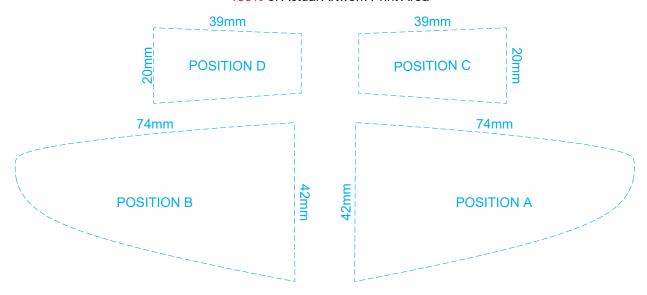

Up to a 2mm tolerance is expected for alignment of the printed artwork against the engraved lines. Slight inconsistencies are to be considered acceptable if the artwork is printed over an engraved line.



## **BRANDING SPECIFICATION** - Spitfire Wooden Model - 124054

## 50% of Actual Size Screen Print (One Colour)



Up to a 2mm tolerance is expected for alignment of the printed artwork against the engraved lines. Slight inconsistencies are to be considered acceptable if the artwork is printed over an engraved line.

Blue Line = Safe area for Arwork

## 100% of Actual Artwork Print Area



## BRANDING SPECIFICATION - Spitfire Wooden Model - 124054



This product is a natural material, please allow for variances in grain pattern and engraving colour. Up to a 2mm tolerance is expected for alignment of the printed artwork against the engraved lines. Slight inconsistencies are to be considered acceptable if the artwork is printed over an engraved line.





Artwork will be printed directly onto the product via CMYK printing (no white) Colours will not be vibrant due to white ink not being available for this process.