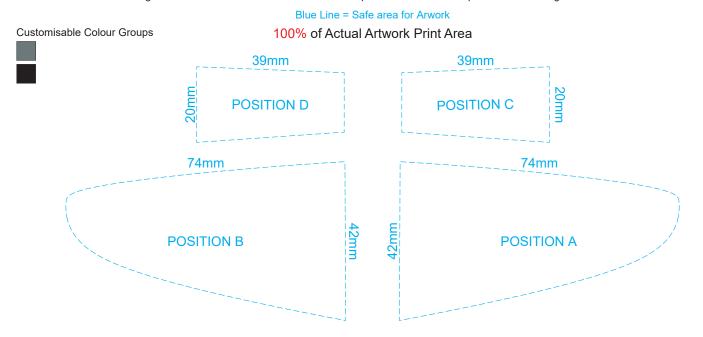

Up to a 2mm tolerance is expected for alignment of the printed artwork against the engraved lines. Slight inconsistencies are to be considered acceptable if the artwork is printed over an engraved line.



## **BRANDING SPECIFICATION** - Spitfire Wooden Model - 124054

## 50% of Actual Size Screen Print (One Colour)



Up to a 2mm tolerance is expected for alignment of the printed artwork against the engraved lines. Slight inconsistencies are to be considered acceptable if the artwork is printed over an engraved line.

Blue Line = Safe area for Arwork

## 100% of Actual Artwork Print Area



## BRANDING SPECIFICATION - Spitfire Wooden Model - 124054



This product is a natural material, please allow for variances in grain pattern and engraving colour. Up to a 2mm tolerance is expected for alignment of the printed artwork against the engraved lines. Slight inconsistencies are to be considered acceptable if the artwork is printed over an engraved line.





Artwork will be printed directly