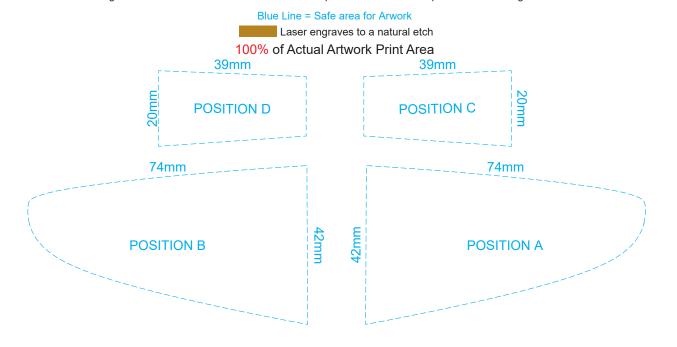

k is printed over an engraved line.



## **BRANDING SPECIFICATION** - Spitfire Wooden Model - 124054

## 50% of Actual Size Screen Print (One Colour)



Up to a 2mm tolerance is expected for alignment of the printed artwork against the engraved lines. Slight inconsistencies are to be considered acceptable if the artwork is printed over an engraved line.

Blue Line = Safe area for Arwork

## 100% of Actual Artwork Print Area



## BRANDING SPECIFICATION - Spitfire Wooden Model - 124054



This product is a natural material, please allow for variances in grain pattern and engraving colour. Up to a 2mm tolerance is expected for alignment of the printed artwork against the engraved lines. Slight inconsistencies are to be considered acceptable if the artwork is printed over an engraved line.





Artwork will be printed directly onto the product via CMYK printing (no white) Colours will not be vibrant due to white ink not being available for this process.